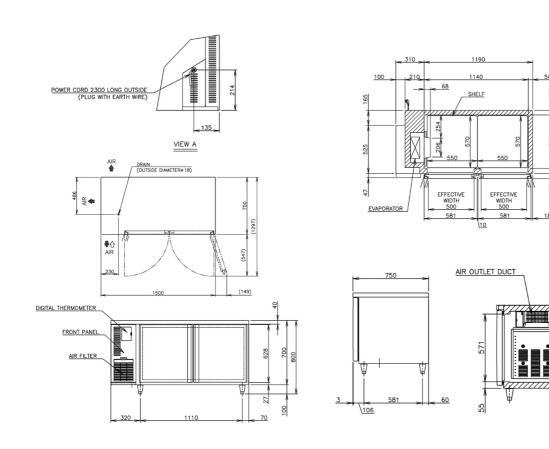

## FTC-150MDA COUNTER FREEZER

| Product Specifications |                                                          |  |  |
|------------------------|----------------------------------------------------------|--|--|
| Weight                 | Net: 93kg<br>Gross: 98kg                                 |  |  |
| AC supply voltage      | 220 - 240V / 50Hz                                        |  |  |
| Amperage               | 10A                                                      |  |  |
| Refrigeration system   | Forced air circulation                                   |  |  |
| Defrost system         | Glass tube heater                                        |  |  |
| Temperature control    | Microprocessor adjustable from -23°C to -7°C             |  |  |
| Drain evaporator pan   | Fin & Tube type                                          |  |  |
| Effective capacity     | 420L                                                     |  |  |
| Refrigerant            | R404a                                                    |  |  |
| Interior / Exterior    | Stainless steel (ABS plastic interior doors)             |  |  |
| Door / Shelf           | 2 Doors / 4 Shelves                                      |  |  |
| Heat rejection         | 704W                                                     |  |  |
| Ambient<br>temperature | 5 - 38°C                                                 |  |  |
| Castors                | Comes standard with 76mm castors = 115mm floor clearance |  |  |