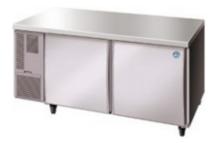

## FTC-150MDA COUNTER FREEZER

| Product Specifications |                                                          |  |  |
|------------------------|----------------------------------------------------------|--|--|
| Weight                 | Net: 93kg<br>Gross: 98kg                                 |  |  |
| AC supply voltage      | 220 - 240V / 50Hz                                        |  |  |
| Amperage               | 10A                                                      |  |  |
| Refrigeration system   | Forced air circulation                                   |  |  |
| Defrost system         | Glass tube heater                                        |  |  |
| Temperature control    | Microprocessor adjustable from -23°C to -7°C             |  |  |
| Drain evaporator pan   | Fin & Tube type                                          |  |  |
| Effective capacity     | 420L                                                     |  |  |
| Refrigerant            | R404a                                                    |  |  |
| Interior / Exterior    | Stainless steel (ABS plastic interior doors)             |  |  |
| Door / Shelf           | 2 Doors / 4 Shelves                                      |  |  |
| Heat rejection         | 704W                                                     |  |  |
| Ambient<br>temperature | 5 - 38°C                                                 |  |  |
| Castors                | Comes standard with 76mm castors = 115mm floor clearance |  |  |